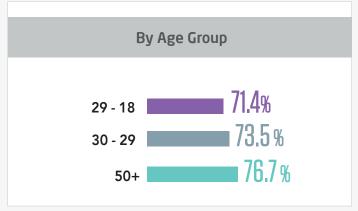

#### First: The target population of the sample size:

The target population for this study was identified as the Omani population in the age of 18 and above, residing in Oman. A representative sample was selected according to the simple random sampling method, as the sample included both genders in all governorates of the Sultanate, and from different educational levels and age groups.