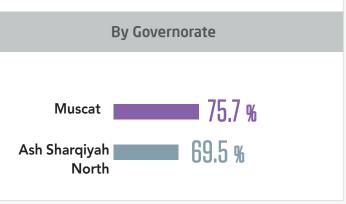

|                                | Muscat | Dhofar | Ash Sharqiyah<br>North | Al Batinah North |
|--------------------------------|--------|--------|------------------------|------------------|
| Over all satisfaction %        | 74.6   | 73.6   | 71.2                   | 73.1             |
| satisfaction with              |        |        |                        |                  |
| Health Institution Condition % | 70     | 68.7   | 65.2                   | 68.4             |
| Doctors %                      | 75.7   | 72.9   | 69.5                   | 73.8             |
| Nurses %                       | 75.4   | 75.5   | 75.5                   | 75               |
| Pharmacists %                  | 77.4   | 77.1   | 74.7                   | 75.2             |

### **Satisfaction with Doctors**

|                                | Muscat | Dhofar | Ash Sharqiyah<br>North | Al Batinah North  |
|--------------------------------|--------|--------|------------------------|-------------------|
| Waiting period %               | 66.2   | 66     | 64.3                   | 65.3              |
| Doctor treatment %             | 79.1   | 75.6   | 71.3                   | 76.5              |
| Doctor examination %           | 77.6   | 73.9   | 72.1                   | 74.4              |
| Treatment plan explanation %   | 77.3   | 74     | 68.8                   | <del>- 74.8</del> |
| Privacy maintenance %          | 80.9   | 78.5   | 74.1                   | <b>-</b> 78.8     |
| Treatment by the same doctor % | 74.3   | 69.7   | 65.3                   | <del>-</del> 71.6 |
| Time spent with the doctor %   | 76.1   | 73.2   | 70.7                   | 75.7              |
| Overall satisfaction %         | 75.7   | 72.9   | 69.5                   | 73.8              |