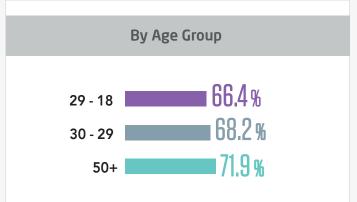

#### **Overall satisfaction with health care services**

| Ash Sharqiyah<br>South | Al Batinah South | Al Wusta, Al Buraimi and<br>Musandam | Al Dhahirah | Ad Dakhiliyah | Sultanate of Oman |
|------------------------|------------------|--------------------------------------|-------------|---------------|-------------------|
| 74.2                   | 73.3             | 70.3                                 | 71.5        | 73.9          | 73.4              |
|                        |                  |                                      |             |               |                   |
| 68.8                   | 68.1             | 65                                   | 64.3        | 68.4          | 68.3              |
| 74                     | 73.6             | 70.3                                 | 72.1        | 73.9          | 73.8              |
| 77.1                   | 74.8             | 73.7                                 | 74.4        | 77.1          | 75.4              |
| 76.7                   | 76.7             | 72                                   | 75.1        | 76.3          | 76.2              |