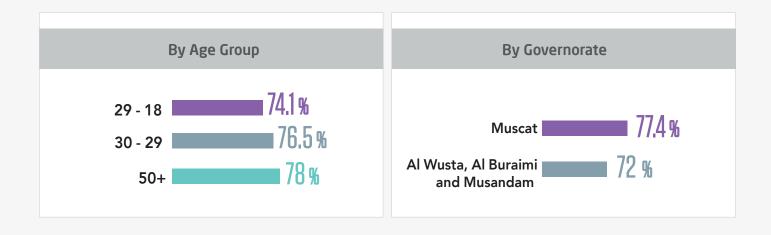

|                                | Muscat | Dhofar | Ash Sharqiyah<br>North | Al Batinah North |
|--------------------------------|--------|--------|------------------------|------------------|
| Over all satisfaction %        | 74.6   | 73.6   | 71.2                   | 73.1             |
| satisfaction with              |        |        |                        |                  |
| Health Institution Condition % | 70     | 68.7   | 65.2                   | 68.4             |
| Doctors %                      | 75.7   | 72.9   | 69.5                   | 73.8             |
| Nurses %                       | 75.4   | 75.5   | 75.5                   | 75               |
| Pharmacists %                  | 77.4   | 77.1   | 74.7                   | 75.2             |

### **Satisfaction with Pharmacists**

| Ash Sharqiyah<br>South | Al Batinah South | Al Wusta, Al Buraimi and<br>Musandam | Al Dhahirah | Ad Dakhiliyah | Sultanate of Oman |
|------------------------|------------------|--------------------------------------|-------------|---------------|-------------------|
| 75                     | 72.1             | 69.2                                 | 72.3        | 71.6          | 73.1              |
| 82                     | 82.3             | 75.9                                 | 80.9        | 82.7          | 81.3              |
| 79.4                   | 81.8             | 79.3                                 | 77.6        | 82.3          | 81.9              |
| 70.4                   | 70.6             | 63.5                                 | 69.5        | 68.6          | 68.5              |
| 76.7                   | 76.7             | 72                                   | 75.1        | 76.3          | 76.2              |