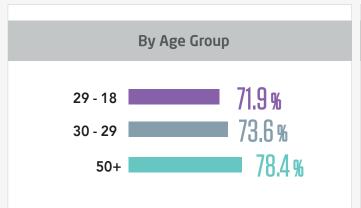

#### First: The target population of the sample size:

The target population for this study was identified as the Omani population in the age of 18 and above, residing in Oman. A representative sample was selected according to the simple random sampling method, as the sample included both genders in all governorates of the Sultanate, and from different educational levels and age groups.