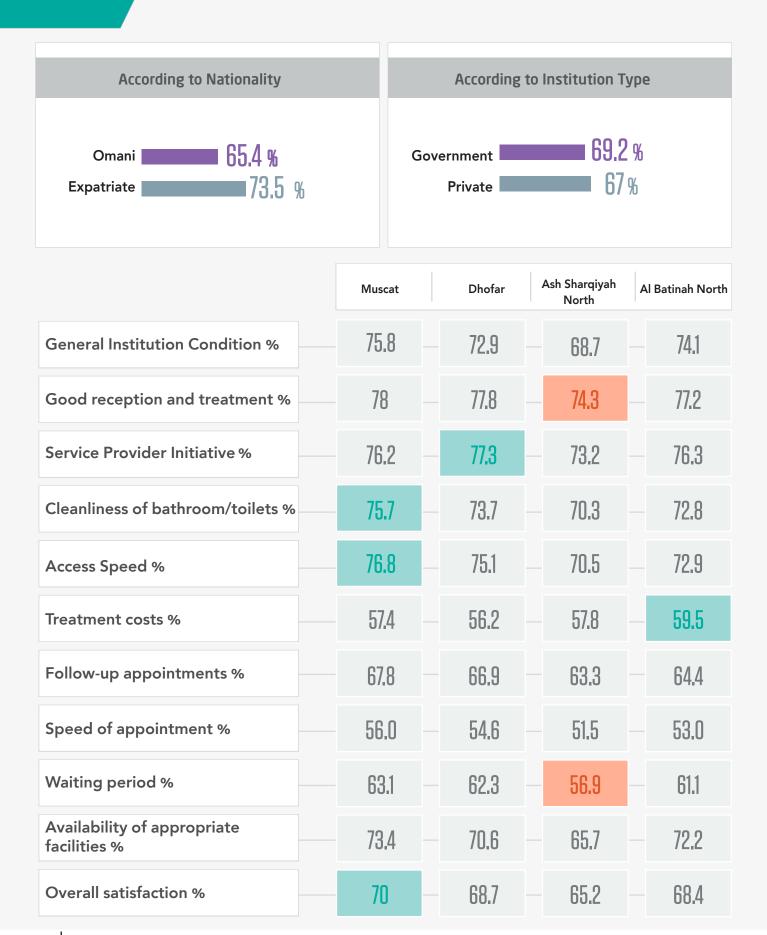

#### **Satisfaction with the Health Institution Condition**

| Ash Sharqiyah<br>South | Al Batinah South | Al Wusta, Al Buraimi and<br>Musandam | Al Dhahirah | Ad Dakhiliyah | Sultanate of Oman |
|------------------------|------------------|--------------------------------------|-------------|---------------|-------------------|
| 77.1                   | 73.5             | 66.9                                 | 70.1        | 76.1          | 74                |
| 76                     | 78.1             | 78.1                                 | 76.3        | 78.2          | 77.4              |
| 72.9                   | 76.4             | 74.4                                 | 72.7        | 77.3          | 75.8              |
| 71.6                   | 71.9             | 71                                   | 63.1        | 73.4          | 73                |
| 71.3                   | 73.6             | 71.4                                 | 70.1        | 74.7          | 74.1              |
| 53.6                   | 56.2             | 53.3                                 | 55.5        | 53.8          | 56.7              |
| 68.6                   | 65.5             | 55.5                                 | 60.3        | 64.6          | 65.4              |
| 56.4                   | 53.4             | 47.2                                 | 52.1        | 49.5          | 53.4              |
| 65.6                   | 60.4             | 62.6                                 | 57.3        | 63.9          | 61.9              |
| 74.6                   | 72.5             | 69.4                                 | 64.9        | 72.3          | 71.7              |
| 8.88                   | 68.1             | 65                                   | 64.3        | 68.4          | 68.3              |