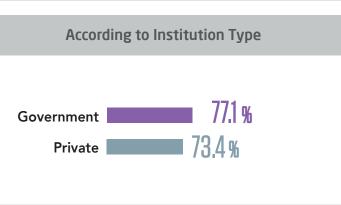

## **Key indicators of overall satisfaction with health care services**

| Satisfaction with the health institution condition | 68.3% |
|----------------------------------------------------|-------|
| Satisfaction with doctors                          | 73.8% |
| Satisfaction with nurses                           | 75.4% |
| Satisfaction with pharmacists                      | 76.2% |
|                                                    |       |