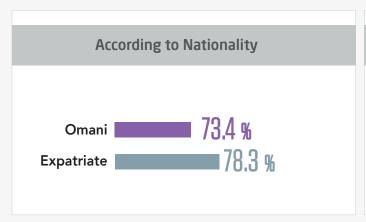

The sample size was 2500 Omanis and Expatriates. This sample size allows to obtain estimates for most of the indicators to be obtained from the poll survey at the overall level of the Sultanate of Oman within a margin error of no more than 5% and providing results at 95% confidence level. The sample was merged in the governorates of Musandam, Al-Buraimi and Al-Wusta due to the small size of the respondents sample in each of them.