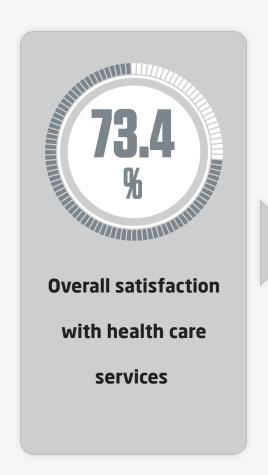

## **Key indicators of overall satisfaction with health care services**

| Satisfaction with the health institution condition | 68.3% |
|----------------------------------------------------|-------|
| Satisfaction with doctors                          | 73.8% |
| Satisfaction with nurses                           | 75.4% |
| Satisfaction with pharmacists                      | 76.2% |
|                                                    |       |

#### **Overall satisfaction with health care services**

| Ash Sharqiyah<br>South | Al Batinah South | Al Wusta, Al Buraimi and<br>Musandam | Al Dhahirah | Ad Dakhiliyah | Sultanate of Oman |
|------------------------|------------------|--------------------------------------|-------------|---------------|-------------------|
| 74.2                   | 73.3             | 70.3                                 | 71.5        | 73.9          | 73.4              |
|                        |                  |                                      |             |               |                   |
| 68.8                   | 68.1             | 65                                   | 64.3        | 68.4          | 68.3              |
| 74                     | 73.6             | 70.3                                 | 72.1        | 73.9          | 73.8              |
| 77.1                   | 74.8             | 73.7                                 | 74.4        | 77.1          | 75.4              |
| 76.7                   | 76.7             | 72                                   | 75.1        | 76.3          | 76.2              |