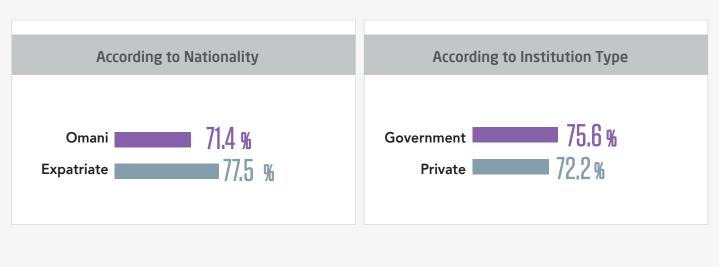

### **Satisfaction with Doctors**

|                                | Muscat | Dhofar | Ash Sharqiyah<br>North | Al Batinah North  |
|--------------------------------|--------|--------|------------------------|-------------------|
| Waiting period %               | 66.2   | 66     | 64.3                   | 65.3              |
| Doctor treatment %             | 79.1   | 75.6   | 71.3                   | 76.5              |
| Doctor examination %           | 77.6   | 73.9   | 72.1                   | 74.4              |
| Treatment plan explanation %   | 77.3   | 74     | 68.8                   | <del>- 74.8</del> |
| Privacy maintenance %          | 80.9   | 78.5   | 74.1                   | <b>-</b> 78.8     |
| Treatment by the same doctor % | 74.3   | 69.7   | 65.3                   | <del>-</del> 71.6 |
| Time spent with the doctor %   | 76.1   | 73.2   | 70.7                   | 75.7              |
| Overall satisfaction %         | 75.7   | 72.9   | 69.5                   | 73.8              |

| Ash Sharqiyah<br>South | Al Batinah South | Al Wusta, Al Buraimi and<br>Musandam | Al Dhahirah | Ad Dakhiliyah | Sultanate of Oman |
|------------------------|------------------|--------------------------------------|-------------|---------------|-------------------|
| 67.6                   | 66.3             | 65.2                                 | 61          | 64.6          | 65.6              |
| 77.4                   | 75.7             | 71                                   | 74.4        | 76.6          | 76.5              |
| 74.4                   | 74.7             | 69.3                                 | 73.7        | 74.5          | 74.9              |
| 72.9                   | 74.3             | 69.4                                 | 72.3        | 74.8          | 74.5              |
| 76.4                   | 78.4             | 79.1                                 | 78.2        | 80.4          | 79.1              |
| 72                     | 70.5             | 69.2                                 | 69.4        | 71.7          | 71.5              |
| 76.0                   | 74.7             | 70.5                                 | 76.9        | 75.3          | 74.9              |
| 74                     | 73.6             | 70.3                                 | 72.1        | 73.9          | 73.8              |