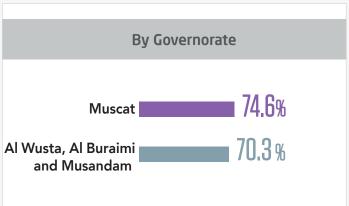

#### **Overall satisfaction with health care services**

| Ash Sharqiyah<br>South | Al Batinah South | Al Wusta, Al Buraimi and<br>Musandam | Al Dhahirah | Ad Dakhiliyah | Sultanate of Oman |
|------------------------|------------------|--------------------------------------|-------------|---------------|-------------------|
| 74.2                   | 73.3             | 70.3                                 | 71.5        | 73.9          | 73.4              |
|                        |                  |                                      |             |               |                   |
| 68.8                   | 68.1             | 65                                   | 64.3        | 68.4          | 68.3              |
| 74                     | 73.6             | 70.3                                 | 72.1        | 73.9          | 73.8              |
| 77.1                   | 74.8             | 73.7                                 | 74.4        | 77.1          | 75.4              |
| 76.7                   | 76.7             | 72                                   | 75.1        | 76.3          | 76.2              |