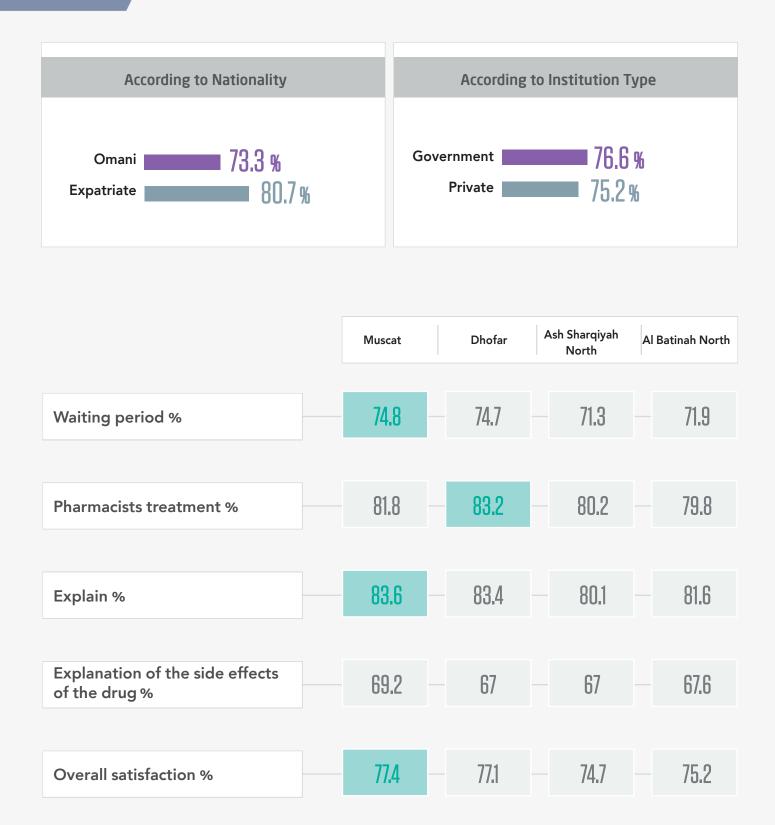

|                                | Muscat | Dhofar | Ash Sharqiyah<br>North | Al Batinah North |
|--------------------------------|--------|--------|------------------------|------------------|
| Over all satisfaction %        | 74.6   | 73.6   | 71.2                   | 73.1             |
| satisfaction with              |        |        |                        |                  |
| Health Institution Condition % | 70     | 68.7   | 65.2                   | 68.4             |
| Doctors %                      | 75.7   | 72.9   | 69.5                   | 73.8             |
| Nurses %                       | 75.4   | 75.5   | 75.5                   | 75               |
| Pharmacists %                  | 77.4   | 77.1   | 74.7                   | 75.2             |

### **Satisfaction with Doctors**

|                                | Muscat | Dhofar | Ash Sharqiyah<br>North | Al Batinah North  |
|--------------------------------|--------|--------|------------------------|-------------------|
| Waiting period %               | 66.2   | 66     | 64.3                   | 65.3              |
| Doctor treatment %             | 79.1   | 75.6   | 71.3                   | 76.5              |
| Doctor examination %           | 77.6   | 73.9   | 72.1                   | 74.4              |
| Treatment plan explanation %   | 77.3   | 74     | 68.8                   | <del>- 74.8</del> |
| Privacy maintenance %          | 80.9   | 78.5   | 74.1                   | <b>-</b> 78.8     |
| Treatment by the same doctor % | 74.3   | 69.7   | 65.3                   | <del>-</del> 71.6 |
| Time spent with the doctor %   | 76.1   | 73.2   | 70.7                   | 75.7              |
| Overall satisfaction %         | 75.7   | 72.9   | 69.5                   | 73.8              |

### **Satisfaction with Pharmacists**

| Ash Sharqiyah<br>South | Al Batinah South | Al Wusta, Al Buraimi and<br>Musandam | Al Dhahirah | Ad Dakhiliyah | Sultanate of Oman |
|------------------------|------------------|--------------------------------------|-------------|---------------|-------------------|
| 75                     | 72.1             | 69.2                                 | 72.3        | 71.6          | 73.1              |
| 82                     | 82.3             | 75.9                                 | 80.9        | 82.7          | 81.3              |
| 79.4                   | 81.8             | 79.3                                 | 77.6        | 82.3          | 81.9              |
| 70.4                   | 70.6             | 63.5                                 | 69.5        | 68.6          | 68.5              |
| 76.7                   | 76.7             | 72                                   | 75.1        | 76.3          | 76.2              |