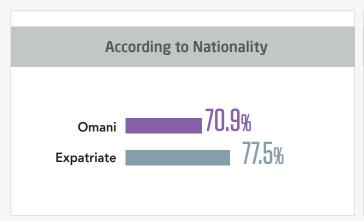

The sample size was 2500 Omanis and Expatriates. This sample size allows to obtain estimates for most of the indicators to be obtained from the poll survey at the overall level of the Sultanate of Oman within a margin error of no more than 5% and providing results at 95% confidence level. The sample was merged in the governorates of Musandam, Al-Buraimi and Al-Wusta due to the small size of the respondents sample in each of them.