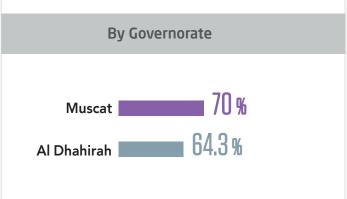

#### **Overall satisfaction with health care services**

| Ash Sharqiyah<br>South | Al Batinah South | Al Wusta, Al Buraimi and<br>Musandam | Al Dhahirah | Ad Dakhiliyah | Sultanate of Oman |
|------------------------|------------------|--------------------------------------|-------------|---------------|-------------------|
| 74.2                   | 73.3             | 70.3                                 | 71.5        | 73.9          | 73.4              |
|                        |                  |                                      |             |               |                   |
| 68.8                   | 68.1             | 65                                   | 64.3        | 68.4          | 68.3              |
| 74                     | 73.6             | 70.3                                 | 72.1        | 73.9          | 73.8              |
| 77.1                   | 74.8             | 73.7                                 | 74.4        | 77.1          | 75.4              |
| 76.7                   | 76.7             | 72                                   | 75.1        | 76.3          | 76.2              |