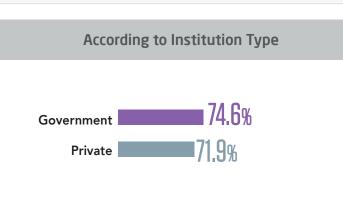

| 101  | Name of the respondent (optional) |                                    |              |
|------|-----------------------------------|------------------------------------|--------------|
| 102  | Nationality?                      | Omani and resident in Sultanate 1  | Finished the |
|      |                                   | Omani/ Non-resident in             | intervie     |
|      |                                   | Sultanate                          | W            |
|      |                                   | 2                                  |              |
|      |                                   | Non-Omani/ Resident in             |              |
|      |                                   | Sultanate                          |              |
| 102  | H 11 (; )                         | 3                                  | T' ' 1 1     |
| 103  | How old are you (in years)?       | Age: years                         | Finished     |
|      |                                   | (If the age is less than 18 years) | the          |
|      |                                   |                                    | intervie     |
| 104  |                                   | 1.361                              | W            |
| 104  | Gender?                           | 1. Male                            |              |
| 10.5 | ***                               | 2. Female                          |              |
| 105  | What province does he/she         | 1. Muscat                          |              |
|      | reside in?                        | 0. D1. 6                           |              |
|      |                                   | 2. Dhofar                          |              |
|      |                                   | 3. Musandam                        |              |
|      |                                   | 4. Al Buraimi                      |              |
|      |                                   | 5. Ad Dakhiliyah                   |              |
|      |                                   | 6. Al Batinah South                |              |
|      |                                   | 6. Al Batinah North                |              |
|      |                                   | 8. Ash Sharqiyah North             |              |
|      |                                   | 9. Ash Sharqiyah South             |              |
|      |                                   | 10. Al Dhahirah                    |              |
|      |                                   | 11. Al Wusta                       |              |
|      |                                   |                                    |              |
|      |                                   |                                    |              |