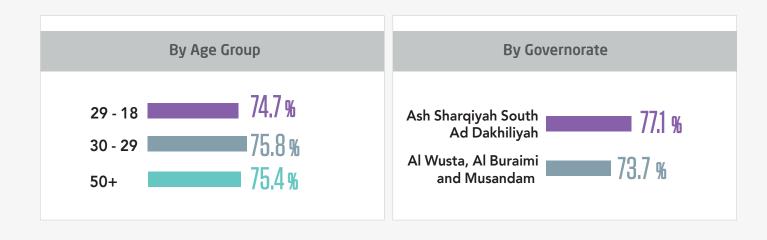

### **Satisfaction with Pharmacists**

| Ash Sharqiyah<br>South | Al Batinah South | Al Wusta, Al Buraimi and<br>Musandam | Al Dhahirah | Ad Dakhiliyah | Sultanate of Oman |
|------------------------|------------------|--------------------------------------|-------------|---------------|-------------------|
| 75                     | 72.1             | 69.2                                 | 72.3        | 71.6          | 73.1              |
| 82                     | 82.3             | 75.9                                 | 80.9        | 82.7          | 81.3              |
| 79.4                   | 81.8             | 79.3                                 | 77.6        | 82.3          | 81.9              |
| 70.4                   | 70.6             | 63.5                                 | 69.5        | 68.6          | 68.5              |
| 76.7                   | 76.7             | 72                                   | 75.1        | 76.3          | 76.2              |